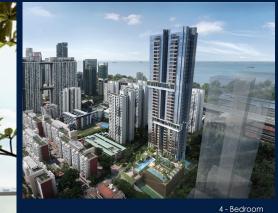

#### **SKY EVERTON**

Spacious 1,346sqft (125sqm), 4 bedroom, 3 bathroom Condominium for Sale. Completed in 2025, this corner unit. Others: Freehold Located in Singapore's district D02 near Chinatown, Tanjong Pagar in the area CBD (Central region).