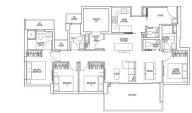

LISTING DATE:

SGLD43890821 FREEHOLD N/A 1,346SQFT (125SQM) 1.654AC (0.669HA) 36 N/A - N/A 4+2 3 N/A N/A CORNER N/A OTHER 2025 N/A

#### **SKY EVERTON**

Spacious 1,346sqft (125sqm), 4 bedroom, 3 bathroom Condominium for Sale. Completed in 2025, this corner unit. Others: Freehold Located in Singapore's district D02 near Chinatown, Tanjong Pagar in the area CBD (Central region).