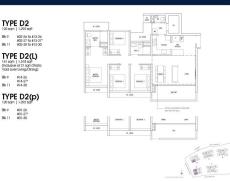

## **RESIDENTIAL - CONDOMINIUM** 1,292SQFT (120SQM) / CALL FOR PRICE!

4 - Bedroom

#### **RESIDENTIAL - CONDOMINIUM**

9 & 11 DAIRY FARM WALK, BUKIT BATOK, BUKIT PANJANG, CHOA CHU KANG, SINGAPORE 679625

SGLD44300625 **LISTING ID:** TENURE: **LEASEHOLD 99** 

TITLE: N/A

**SIZE BUILT-UP:** 1,292SQFT (120SQM) SIZE LAND: 3.870AC (1.566HA)

■ NO. OF FLOORS: 14

FLOOR/LEVEL: 1 - LOW FLOOR

**BED ROOMS:** 4 **BATH ROOMS:** 3 **MAIDS ROOMS:** N/A ■ PARKING SPACES: N/A

**REGULAR LAYOUT TYPE:** 

**■ FACING:** N/A **VIEWING: OTHER** 

**■ SELLING PRICE:** 

**■ COMPLETION YEAR:** 

**CONDITION: ORIGINAL CONDITION FURNISHING:** PARTIALLY FURNISHED

MAR 24, 2023 **LISTING DATE:** 