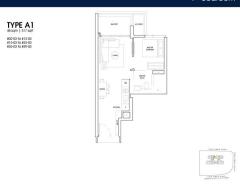

#### **RESIDENTIAL - APARTMENT**

173 CHIN SWEE ROAD, ALEXANDRA, **COMMONWEALTH, SINGAPORE 169878** 

SGLD44400384 **LISTING ID:** TENURE: **LEASEHOLD 99** 

■ TITLE: N/A

SIZE BUILT-UP: 517SQFT (48SQM) SIZE LAND: 1.656AC (0.670HA)

■ NO. OF FLOORS: 39

FLOOR/LEVEL: 39 - HIGH FLOOR

**BED ROOMS: BATH ROOMS: MAIDS ROOMS:** N/A ■ PARKING SPACES: N/A

**REGULAR LAYOUT TYPE:** 

**■ FACING:** N/A **VIEWING: OTHER** 

**■ SELLING PRICE:** 

**■ COMPLETION YEAR:** 