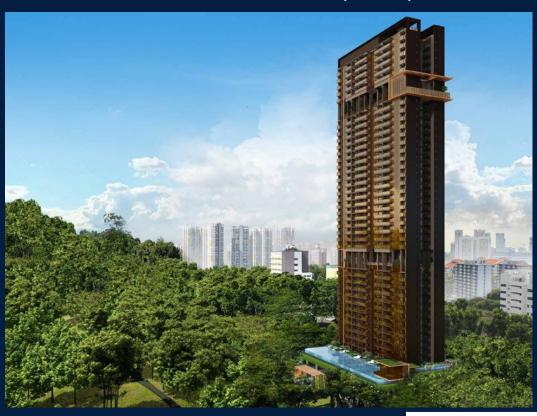

#### **RESIDENTIAL - APARTMENT**

173 CHIN SWEE ROAD, ALEXANDRA, **COMMONWEALTH, SINGAPORE 169878** 

SGLD44400384 **LISTING ID:** TENURE: **LEASEHOLD 99** 

■ TITLE: N/A

SIZE BUILT-UP: 517SQFT (48SQM) SIZE LAND: 1.656AC (0.670HA)

■ NO. OF FLOORS: 39

FLOOR/LEVEL: 39 - HIGH FLOOR

**BED ROOMS: BATH ROOMS: MAIDS ROOMS:** N/A ■ PARKING SPACES: N/A

**REGULAR LAYOUT TYPE:** 

**■ FACING:** N/A **VIEWING: OTHER** 

**■ SELLING PRICE:** 

**■ COMPLETION YEAR:** 

#### THE LANDMARK

Apartment for Sale: Partially furnished, 1 bedroom, 1 bathroom. Completed in 2025, this unit is in original condition. Tenure: Leasehold 99 Located in Singapore's district D03 near Alexandra, Commonwealth in the area Central South (Central region).