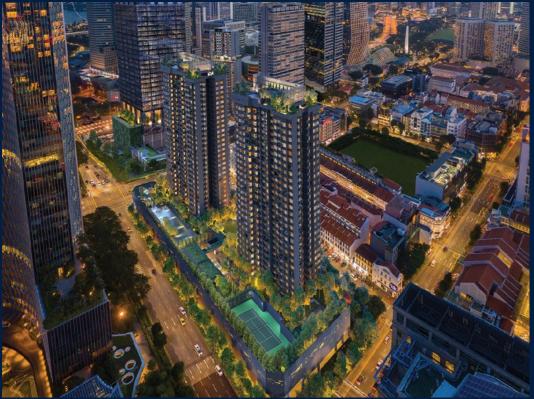

### **RESIDENTIAL - CONDOMINIUM**

16, 18, 20 TAN QUEE LAN STREET, BEACH ROAD, **BUGIS, ROCHOR, SINGAPORE 188098** 

**LISTING ID:** SGLD48365583 **TENURE:** LEASEHOLD 99

■ TITLE: N/A

**SIZE BUILT-UP:** 409SQFT (38SQM) SIZE LAND: 2.849AC (1.153HA)

#### **MIDTOWN MODERN**

Condominium for Sale: Partially furnished, 1 bedroom, 1 bathroom. Completed in 2025, this unit is in original condition. Tenure: Leasehold 99 Located in Singapore's district D07 near Beach Road, Bugis, Rochor in the area Beach Road (Central region).