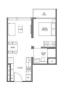

# **RESIDENTIAL - CONDOMINIUM** 409SQFT (38SQM) / CALL FOR PRICE!

1 - Bedroom

■ NO. OF FLOORS:

FLOOR/LEVEL: 30 - HIGH FLOOR

**BED ROOMS: BATH ROOMS: MAIDS ROOMS:** N/A ■ PARKING SPACES: N/A

**REGULAR LAYOUT TYPE:** 

**■ FACING:** N/A **VIEWING: OTHER** 

**■ SELLING PRICE:** 

**■ COMPLETION YEAR:** 