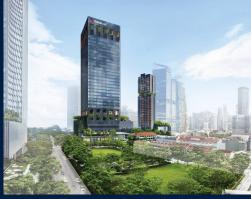

### **RESIDENTIAL - CONDOMINIUM**

16, 18, 20 TAN QUEE LAN STREET, BEACH ROAD, **BUGIS, ROCHOR, SINGAPORE 188098** 

**LISTING ID:** SGLD48365583 **TENURE:** LEASEHOLD 99

■ TITLE: N/A

**SIZE BUILT-UP:** 409SQFT (38SQM) SIZE LAND: 2.849AC (1.153HA)

#### **MIDTOWN MODERN**

Condominium for Sale: Partially furnished, 1 bedroom, 1 bathroom. Completed in 2025, this unit is in original condition. Tenure: Leasehold 99 Located in Singapore's district D07 near Beach Road, Bugis, Rochor in the area Beach Road (Central region).