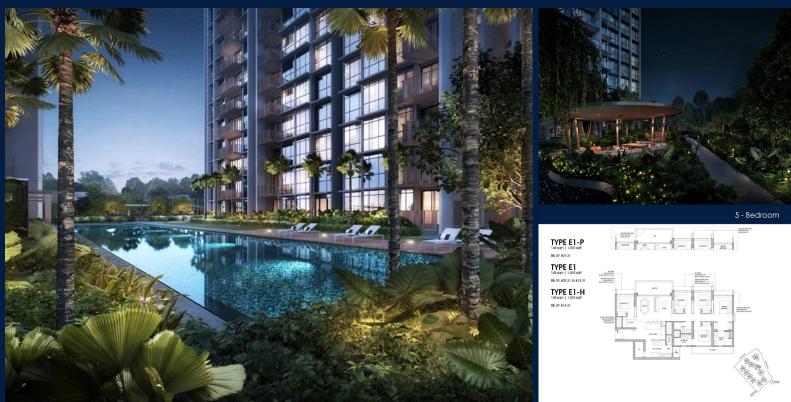

#### **RESIDENTIAL - EXECUTIVE CONDO** FOR SALE 1,593SQFT (148SQM) / CALL FOR PRICE!

# **RESIDENTIAL - EXECUTIVE CONDO 39 YISHUN CLOSE, SINGAPORE 769341**

LISTING ID: TENURE: TITLE: SIZE BUILT-UP: SIZE LAND: NO. OF FLOORS: FLOOR/LEVEL: BED ROOMS: BATH ROOMS: MAIDS ROOMS: PARKING SPACES: LAYOUT TYPE: FACING: VIEWING: SELLING PRICE: COMPLETION YEAR: CONDITION:

FURNISHING:

LISTING DATE:

SGLD48957418 **LEASEHOLD 99** N/A 1,593SQFT (148SQM) 5.316AC (2.151HA) 14 1 - LOW FLOOR 5+1 4 N/A N/A CORNER N/A OTHER

2027 **ORIGINAL CONDITION** PARTIALLY FURNISHED MAR 23, 2023

## **NORTH GAIA**

Executive Condo for Sale: Partially furnished, 5 bedroom, 4 bathroom. Completion in 2027, this corner unit is in original condition. Tenure: Leasehold 99 Located in Singapore's district D27 near Sembawang, Yishun in the area Far North (North region).