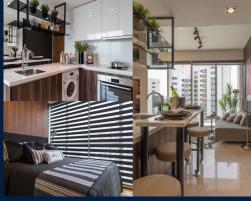

#### THE LINE @ TANJUNG RHU

Condominium for Sale: Partially furnished. 2 bedroom, 2 bathroom. Size: 1,152sqft (107sqm). Completed in 2016, this unit is in original condition. Tenure: Freehold Located in Singapore's district D15 near East Coast, Marine Parade in the area East Coast (Central region).

#### **INTERIOR FACILITIES**

Air-Conditioning

Balcony

Bombshelter

#### OTHER INTERIOR FEATURES

Cooker Hob/Hood

Dryer

Oven / Microwave

Washing Machine

#### **EXTERIOR FACILITIES**

24 Hours Security

Clubhouse

Covered Car Park

• Function Room

VISIT THIS PROPERTY AT: https://www.susanwee.com/property/SGLD51956284

L3008899K R007884D