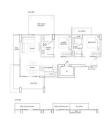

### **RESIDENTIAL - CONDOMINIUM**

6 TANJONG RHU ROAD, EAST COAST, MARINE PARADE, SINGAPORE 436883

**LISTING ID:** SGLD51956284 **TENURE: FREEHOLD** TITLE: N/A

SIZE BUILT-UP: 1.087SQFT (101SQM) SIZE LAND: 1.251AC (0.506HA)

■ NO. OF FLOORS: 20

FLOOR/LEVEL: 18 - HIGH FLOOR

**BED ROOMS:** 2 **BATH ROOMS:** 2 **MAIDS ROOMS:** N/A ■ PARKING SPACES: N/A

**REGULAR LAYOUT TYPE:** 

**■ FACING:** N/A **VIEWING:** N/A

**■ SELLING PRICE:** 