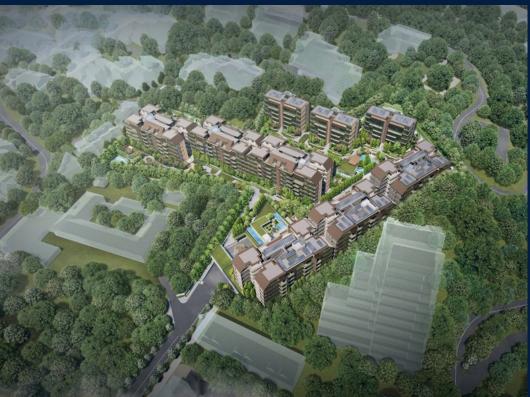

## **RESIDENTIAL - CONDOMINIUM**

18 YEW SIANG ROAD, BUONA VISTA, WEST COAST, **CLEMENTI, SINGAPORE 117755** 

**LISTING ID:** SGLD54812989 TENURE: **FREEHOLD** ■ TITLE: N/A

■ SIZE BUILT-UP: 678SQFT (63SQM) SIZE LAND: 4.785AC (1.936HA)

#### **TERRA HILL**

Condominium for Sale: Partially furnished, 2 bedroom, 2 bathroom. Completion in 2026, this unit is in original condition. Tenure: Freehold Located in Singapore's district D05 near Buona Vista, West Coast, Clementi in the area South West (Central region).