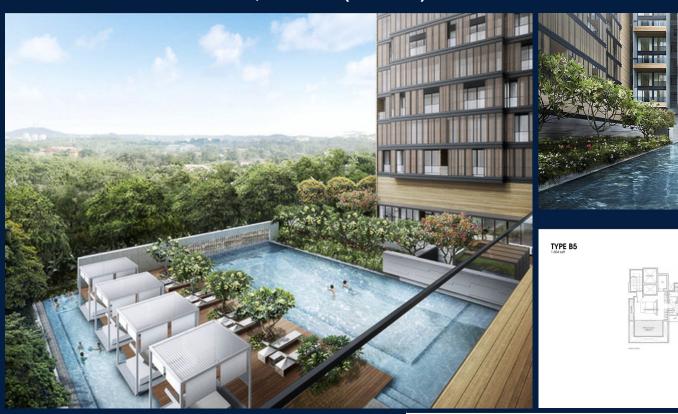

#### **RESIDENTIAL - CONDOMINIUM**

65, LLOYD ROAD, ORCHARD, RIVER VALLEY,

**SINGAPORE 239114** 

**LISTING ID:** SGLD55268553 TENURE: **FREEHOLD** 

■ TITLE: N/A

SIZE BUILT-UP: 1.604SQFT (149SQM) SIZE LAND: 35,921SQFT (3,337SQM)

#### **LLOYD SIXTYFIVE**

Spacious 1,604sqft (149sqm), partially furnished, 2 bedroom, 2 bathroom Condominium for Sale. Completed in 2016, this unit is in original condition. Others: Freehold, 2 other room(s) This property is currently vacant and ready to move in. Located in Singapore's district D09 near Orchard, River Valley in the area Orchard (Central region).