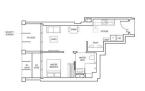

# **RESIDENTIAL - CONDOMINIUM** 506SQFT (47SQM) / CALL FOR PRICE!

+65 9632 2893

TYPE AS4 TYPE AS4(p) Bik 1 #48-02

1 - Bedroom + Study

CONDITION:

FURNISHING:

LISTING DATE:

SGLD59537283 **LEASEHOLD 99** N/A 506SQFT (47SQM) 3.194AC (1.293HA) 48 46 - HIGH FLOOR 1+1 1 N/A N/A REGULAR N/A OTHER