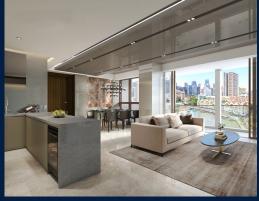

#### 2027 **ORIGINAL CONDITION** PARTIALLY FURNISHED SEP 26, 2023

### **CANNINGHILL PIERS**

Condominium for Sale: Partially furnished, 1 bedroom, 1 bathroom. Completed in 2027, this unit is in original condition. Tenure: Leasehold 99 Located in Singapore's district D06 near City Hall, Clarke Quay in the area City Hall (Central region).