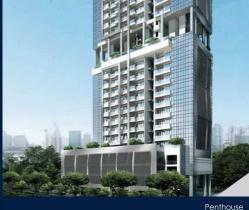

#### **RESIDENTIAL - CONDOMINIUM**

26, NEWTON ROAD, NEWTON, NOVENA, SINGAPORE 307957

**LISTING ID:** SGLD60341319 **TENURE: FREEHOLD** ■ TITLE: N/A

**SIZE BUILT-UP:** 1,539SQFT (143SQM) SIZE LAND: 37,577SQFT (3,491SQM)

■ NO. OF FLOORS: 26

FLOOR/LEVEL: 25 - PENTHOUSE

**BED ROOMS:** 2+1 **BATH ROOMS:** 2 N/A **MAIDS ROOMS:** ■ PARKING SPACES: N/A **CORNER LAYOUT TYPE:** 

**NORTH ■ FACING: VIEWING: OTHER** 

**■ SELLING PRICE:** 

#### **26 NEWTON**

Spacious 1,539sqft (143sqm), partially furnished, 2 bedroom, 2 bathroom Condominium for Sale. Completed in 2016, this penthouse corner unit is in original condition. Others: Freehold, facing north, 1 other room(s) This property is currently vacant and ready to move in. Located in Singapore's district D11 near Newton, Novena in the area Newton (Central region).