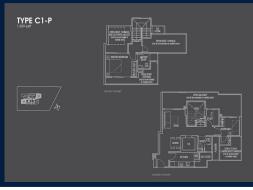

#### **RESIDENTIAL - CONDOMINIUM**

26, NEWTON ROAD, NEWTON, NOVENA, SINGAPORE 307957

**LISTING ID:** SGLD60341319 **TENURE: FREEHOLD** ■ TITLE: N/A

**SIZE BUILT-UP:** 1,539SQFT (143SQM) SIZE LAND: 37,577SQFT (3,491SQM)

■ NO. OF FLOORS: 26

FLOOR/LEVEL: 25 - PENTHOUSE

**BED ROOMS:** 2+1 **BATH ROOMS:** 2 N/A **MAIDS ROOMS:** ■ PARKING SPACES: N/A **CORNER LAYOUT TYPE:** 

**NORTH ■ FACING: VIEWING: OTHER** 

**■ SELLING PRICE:** 

#### **26 NEWTON**

Spacious 1,539sqft (143sqm), partially furnished, 2 bedroom, 2 bathroom Condominium for Sale. Completed in 2016, this penthouse corner unit is in original condition. Others: Freehold, facing north, 1 other room(s) This property is currently vacant and ready to move in. Located in Singapore's district D11 near Newton, Novena in the area Newton (Central region).