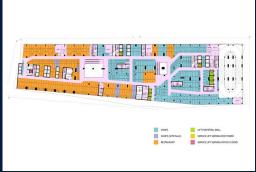

#### **COMMERCIAL - RETAIL**

VILLAGE NO.14 SAM DACH HUN SEN ROAD, TONLE BASSAC COMMUNE, CHAMKARMORN DISTRICT,

SGLD60520718 **LISTING ID: TENURE: FREEHOLD** 

■ TITLE: N/A

**SIZE BUILT-UP:** 195SQFT (18SQM) SIZE LAND: 3.131AC (1.267HA)

■ NO. OF FLOORS:

FLOOR/LEVEL: 4 - HIGH FLOOR

PARKING SPACES: N/A **LAYOUT TYPE: REGULAR FACING:** N/A

**■ VIEWING:** N/A

**SELLING PRICE:** 

**■ COMPLETION YEAR:** 2020

**ORIGINAL CONDITION CONDITION:** 

**LISTING DATE:** NOV 13, 2019

### THE PEAK SHOPPES

Retail Lot for Sale Completed in 2020, this unit is in original condition. Tenure: Freehold Located in Cambodia: Village No.14 Sam Dach Hun Sen Road, Tonle Bassac Commune, Chamkarmorn District