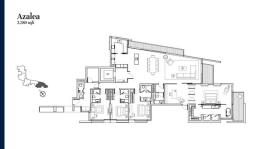

### **RESIDENTIAL - CONDOMINIUM**

11, STAMFORD ROAD, CITY HALL, CLARKE QUAY,

**SINGAPORE 178884** 

**LISTING ID:** SGLD60968881 TENURE: LEASEHOLD 99

■ TITLE: N/A

**SIZE BUILT-UP:** 3.380SQFT (314SQM) SIZE LAND: 4.081AC (1.651HA)

■ NO. OF FLOORS:

FLOOR/LEVEL: N/A - N/A

**BED ROOMS:** 3 **BATH ROOMS:** 3 **MAIDS ROOMS:** N/A ■ PARKING SPACES: N/A

**OTHER LAYOUT TYPE: ■ FACING:** N/A **VIEWING:** N/A

**■ SELLING PRICE:** 

**■ COMPLETION YEAR:** 

#### **EDEN RESIDENCES CAPITOL**

Spacious 3,380sqft (314sqm), partially furnished, 3 bedroom, 3 bathroom Condominium for Sale. Completed in 2015, this unit is in original condition. Others: Leasehold 99 This property is currently vacant and ready to move in. Located in Singapore's district D06 near City Hall, Clarke Quay in the area City Hall (Central region).