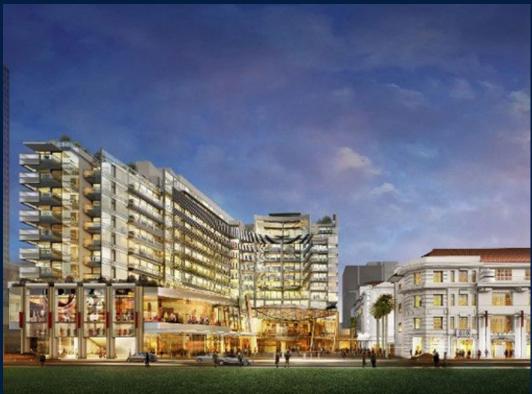

### **RESIDENTIAL - CONDOMINIUM**

11, STAMFORD ROAD, CITY HALL, CLARKE QUAY,

**SINGAPORE 178884** 

**LISTING ID:** SGLD60968881 TENURE: LEASEHOLD 99

■ TITLE: N/A

**SIZE BUILT-UP:** 3.380SQFT (314SQM) SIZE LAND: 4.081AC (1.651HA)

#### **EDEN RESIDENCES CAPITOL**

Spacious 3,380sqft (314sqm), partially furnished, 3 bedroom, 3 bathroom Condominium for Sale. Completed in 2015, this unit is in original condition. Others: Leasehold 99 This property is currently vacant and ready to move in. Located in Singapore's district D06 near City Hall, Clarke Quay in the area City Hall (Central region).