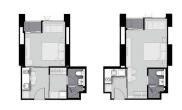

# RESIDENTIAL - CONDOMINIUM

RATCHAPRUEK ROAD, TALAT PHLU, THON BURI, 10600, BANGKOK, BANGKOK, THAILAND

LISTING ID: TENURE: TITLE: SIZE BUILT-UP: SIZE LAND: NO. OF FLOORS: FLOOR/LEVEL: BED ROOMS: BATH ROOMS: MAIDS ROOMS: PARKING SPACES: LAYOUT TYPE: FACING: VIEWING: SELLING PRICE: COMPLETION YEAR:

CONDITION:

FURNISHING:

LISTING DATE:

SGLD62359720 FREEHOLD N/A 301SQFT (28SQM) 3.212AC (1.300HA) 40 N/A - N/A 1 1 N/A N/A OTHER N/A OTHER CALL FOR PRICE!

2022 ORIGINAL CONDITION PARTIALLY FURNISHED MAY 12, 2021