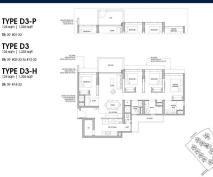

FLOOR/LEVEL: 10 - HIGH FLOOR

4+1 **BED ROOMS: BATH ROOMS:** 3 N/A **MAIDS ROOMS:** ■ PARKING SPACES: N/A

**REGULAR LAYOUT TYPE:** 

**■ FACING:** N/A **VIEWING: OTHER** 

**■ SELLING PRICE:** 

**■ COMPLETION YEAR:** 