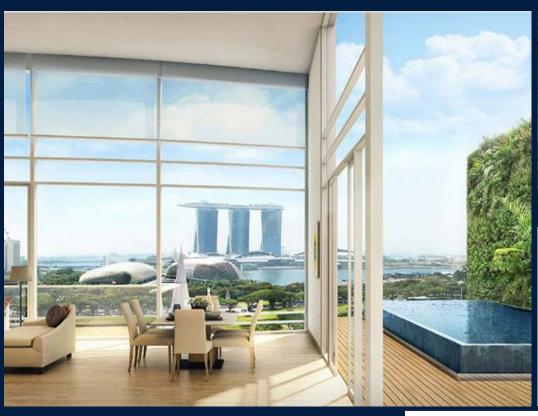

#### **EDEN RESIDENCES CAPITOL**

Spacious 3,035sqft (282sqm), partially furnished, 3 bedroom, 3 bathroom Condominium for Sale. Completed in 2015, this unit is in original condition. Others: Leasehold 99, 1 other room(s) This property is currently vacant and ready to move in. Located in Singapore's district D06 near City Hall, Clarke Quay in the area City Hall (Central region).

#### **EXTERIOR FACILITIES**

24 Hours Security

Covered Car Park

Landscaped Garden

Swimming Pool

VISIT THIS PROPERTY AT: https://www.susanwee.com/property/SGLD63154155