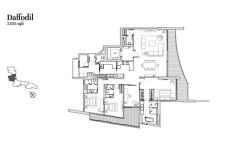

# **RESIDENTIAL - CONDOMINIUM** 3,035SQFT (282SQM) / CALL FOR PRICE!

■ NO. OF FLOORS:

FLOOR/LEVEL: N/A - N/A **BED ROOMS:** 3+1**BATH ROOMS:** 3 N/A **MAIDS ROOMS:** ■ PARKING SPACES: N/A

**REGULAR LAYOUT TYPE:** 

**■ FACING:** N/A **VIEWING:** N/A

**■ SELLING PRICE:** 

**■ COMPLETION YEAR:** 

#### **EDEN RESIDENCES CAPITOL**

Spacious 3,035sqft (282sqm), partially furnished, 3 bedroom, 3 bathroom Condominium for Sale. Completed in 2015, this unit is in original condition. Others: Leasehold 99, 1 other room(s) This property is currently vacant and ready to move in. Located in Singapore's district D06 near City Hall, Clarke Quay in the area City Hall (Central region).