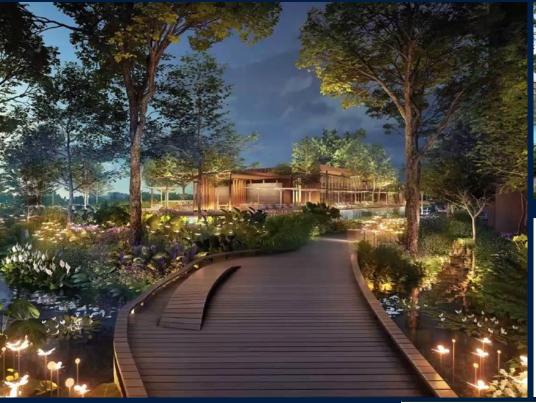

### **PASIR RIS 8**

Condominium for Sale: Partially furnished, 3 bedroom, 3 bathroom. Completed in 2026, this unit is in original condition. Tenure: Leasehold 99 Located in Singapore's district D18 near Pasir Ris, Tampines in the area Tampines (East region).

#### **EXTERIOR FACILITIES**

24 Hours Security

• Business Centre

Clubhouse

Covered Car Park

VISIT THIS PROPERTY AT: https://www.susanwee.com/property/SGLD63194994

L3008899K R007884D