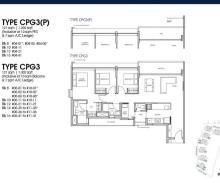

# **RESIDENTIAL - CONDOMINIUM** 1,302SQFT (121SQM) / CALL FOR PRICE!

3 - Bedroom Premium + Guest

# **RESIDENTIAL - CONDOMINIUM**

8 PASIR RIS DRIVE 8, PASIR RIS, TAMPINES,

**SINGAPORE 519889** 

**LISTING ID:** SGLD63194994 **■ TENURE: LEASEHOLD 99** 

■ TITLE: N/A

**SIZE BUILT-UP:** 1,302SQFT (121SQM) SIZE LAND: 6.920AC (2.800HA)

■ NO. OF FLOORS:

4 - LOW FLOOR FLOOR/LEVEL:

**BED ROOMS:** 3+1 **BATH ROOMS:** 3 **MAIDS ROOMS:** N/A ■ PARKING SPACES: N/A

**REGULAR LAYOUT TYPE:** 

**FACING:** N/A **VIEWING: OTHER** 

**■ SELLING PRICE:** 