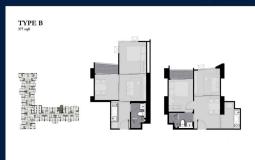

# RESIDENTIAL - CONDOMINIUM 377SQFT (35SQM) / CALL FOR PRICE!

1 - Bedroom

## **RESIDENTIAL - CONDOMINIUM**

CHOM PHON, CHATUCHAK, 10900, BANGKOK, BANGKOK, THAILAND

■ LISTING ID: SGLD67052330 ■ TENURE: FREEHOLD

■ TITLE: N/A

■ **SIZE BUILT-UP:** 377SQFT (35SQM) ■ **SIZE LAND:** 7.512AC (3.040HA)

■ NO. OF FLOORS: 44

■ FLOOR/LEVEL: N/A - MIDDLE FLOOR

■ BED ROOMS: 1
■ BATH ROOMS: 1
■ MAIDS ROOMS: N/A
■ PARKING SPACES: N/A
■ LAYOUT TYPE: OTHER
■ FACING: N/A
■ VIEWING: N/A

■ SELLING PRICE: CALL FOR PRICE