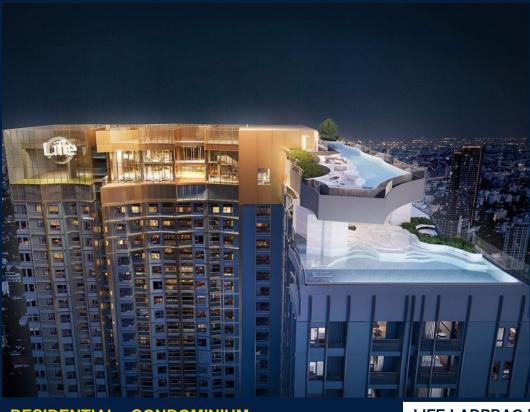

## **RESIDENTIAL - CONDOMINIUM**

CHOM PHON, CHATUCHAK, 10900, BANGKOK, BANGKOK, THAILAND

■ LISTING ID: SGLD67052330 ■ TENURE: FREEHOLD

■ TITLE: N/A

■ **SIZE BUILT-UP:** 377SQFT (35SQM) ■ **SIZE LAND:** 7.512AC (3.040HA)

■ NO. OF FLOORS: 44

■ FLOOR/LEVEL: N/A - MIDDLE FLOOR

■ BED ROOMS: 1
■ BATH ROOMS: 1
■ MAIDS ROOMS: N/A
■ PARKING SPACES: N/A
■ LAYOUT TYPE: OTHER
■ FACING: N/A
■ VIEWING: N/A

■ SELLING PRICE: CALL FOR PRICE

**■ COMPLETION YEAR:** 202

■ CONDITION: ORIGINAL CONDITION ■ FURNISHING: PARTIALLY FURNISHED

■ LISTING DATE: FEB 28, 2022

### LIFE LADPRAO VALLEY

Unfurnished, 1 bedroom, 1 bathroom Condominium for Sale. Completed in 2021, this unit is partially renovated. Others: Freehold Location: Bangkok, Thailand

## **EXTERIOR FACILITIES**

- 24 Hours Security
- Business Centre
- Covered Car Park
- Function Room

VISIT THIS PROPERTY AT: https://www.susanwee.com/property/SGLD67052330

L3008899K R007884D