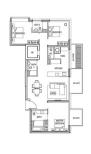

#### **RESIDENTIAL - CONDOMINIUM**

REFLECTIONS AT KEPPEL BAY, 1, KEPPEL BAY VIEW, HARBOURFRONT, TELOK BLANGAH,

**LISTING ID:** SGLD67345304 **TENURE: LEASEHOLD 99** 

■ TITLE: N/A

■ SIZE BUILT-UP: 1.561SQFT (145SQM) SIZE LAND: 20.757AC (8.400HA)

■ NO. OF FLOORS: N/A

FLOOR/LEVEL: 2 - LOW FLOOR

**BED ROOMS:** 3 **BATH ROOMS:** 2 **MAIDS ROOMS:** N/A ■ PARKING SPACES: N/A **CORNER LAYOUT TYPE:** 

**■ FACING:** N/A **VIEWING: OTHER** 

**■ SELLING PRICE:** 

#### **REFLECTIONS AT KEPPEL BAY**

Spacious 1,561sqft (145sqm), partially furnished, 3 bedroom, 2 bathroom Condominium for Sale. Completed in 2011, this low floor corner unit is in original condition. Others: Leasehold 99 This property is currently vacant and ready to move in. Located in Singapore's district D04 near Harbourfront, Telok Blangah in the area Keppel (Central region).