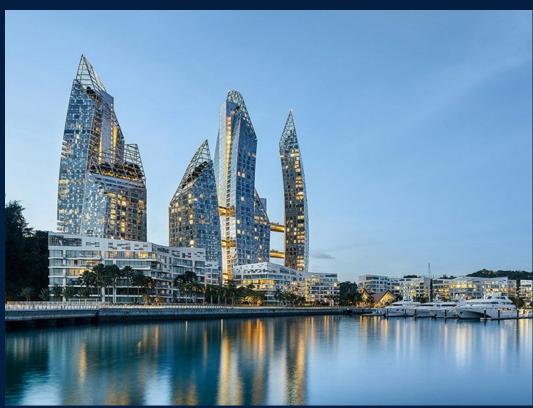

#### **RESIDENTIAL - CONDOMINIUM**

REFLECTIONS AT KEPPEL BAY, 1, KEPPEL BAY VIEW, HARBOURFRONT, TELOK BLANGAH,

**LISTING ID:** SGLD67345304 **TENURE: LEASEHOLD 99** 

■ TITLE: N/A

■ SIZE BUILT-UP: 1.561SQFT (145SQM) SIZE LAND: 20.757AC (8.400HA)

#### **REFLECTIONS AT KEPPEL BAY**

Spacious 1,561sqft (145sqm), partially furnished, 3 bedroom, 2 bathroom Condominium for Sale. Completed in 2011, this low floor corner unit is in original condition. Others: Leasehold 99 This property is currently vacant and ready to move in. Located in Singapore's district D04 near Harbourfront, Telok Blangah in the area Keppel (Central region).