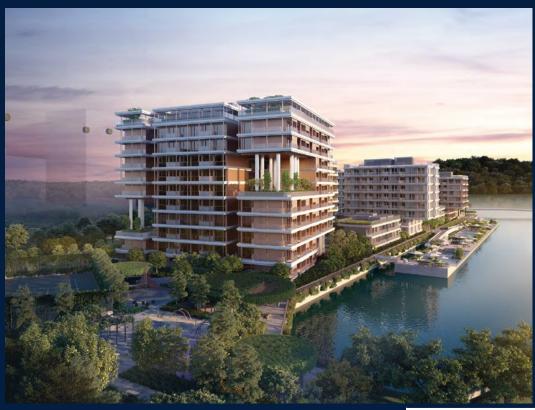

### THE REEF AT KING'S DOCK

Condominium for Sale: Partially furnished, 3 bedroom, 2 bathroom + study. Completed in 2025, this unit is in original condition. Tenure: Leasehold 99 Located in Singapore's district D04 near Harbourfront, Telok Blangah in the area Keppel (Central region).

## **EXTERIOR FACILITIES**

24 Hours Security

Clubhouse

Covered Car Park

Jacuzzi

VISIT THIS PROPERTY AT: https://www.susanwee.com/property/SGLD69351398

L3008899K R007884D