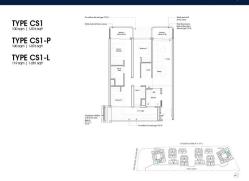

## **RESIDENTIAL - CONDOMINIUM**

**HARBOURFRONT AVENUE, SINGAPORE 097993** 

■ LISTING ID: SGLD69351398 ■ TENURE: LEASEHOLD 99

■ TITLE: N/A

■ SIZE BUILT-UP: 1,076SQFT (100SQM)
■ SIZE LAND: 6.526AC (2.641HA)

**■ NO. OF FLOORS:** 10

■ FLOOR/LEVEL: 4 - MIDDLE FLOOR

■ BED ROOMS: 3+1
■ BATH ROOMS: 2
■ MAIDS ROOMS: N/A
■ PARKING SPACES: N/A
■ LAYOUT TYPE: OTHER
■ FACING: N/A
■ VIEWING: OTHER

■ SELLING PRICE: CALL FOR PRICE