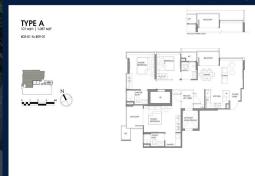

# **RESIDENTIAL - CONDOMINIUM** 1,087SQFT (101SQM) / CALL FOR PRICE!

3 - Bedroom Dual-Key

#### **RESIDENTIAL - CONDOMINIUM**

**EVELYN RD, 3, 3 EVELYN RD, NEWTON, NOVENA,** 

**SINGAPORE 309727** 

**LISTING ID:** SGLD71765660 **TENURE: FREEHOLD** 

■ TITLE: N/A

**SIZE BUILT-UP:** 1,087SQFT (101SQM) SIZE LAND: 9,873SQFT (917SQM)

■ NO. OF FLOORS: 16

FLOOR/LEVEL: 3 - LOW FLOOR

**BED ROOMS:** 3 **BATH ROOMS:** 3 **MAIDS ROOMS:** N/A ■ PARKING SPACES: N/A

**REGULAR LAYOUT TYPE:** 

**■ FACING:** N/A **VIEWING: OTHER** 

**■ SELLING PRICE:** 