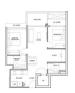

### **RESIDENTIAL - CONDOMINIUM**

22 YEW SIANG ROAD, BUONA VISTA, WEST COAST, **CLEMENTI, SINGAPORE 117755** 

**LISTING ID:** SGLD72225747 TENURE: **FREEHOLD** ■ TITLE: N/A

**SIZE BUILT-UP:** 807SQFT (75SQM) SIZE LAND: 4.785AC (1.936HA)

■ NO. OF FLOORS:

FLOOR/LEVEL: 4 - HIGH FLOOR

**BED ROOMS:** 2+1 **BATH ROOMS:** 2 N/A **MAIDS ROOMS: PARKING SPACES:** N/A

**REGULAR LAYOUT TYPE:** 

**■ FACING:** N/A **VIEWING: OTHER** 

**■ SELLING PRICE:** 