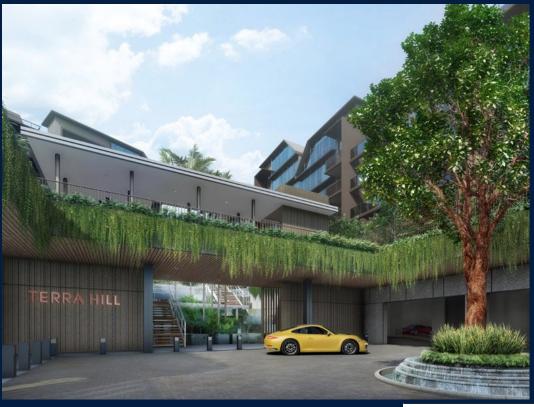

#### **TERRA HILL**

Condominium for Sale: Partially furnished, 2 bedroom, 2 bathroom. Completion in 2026, this unit is in original condition. Tenure: Freehold Located in Singapore's district D05 near Buona Vista, West Coast, Clementi in the area South West (Central region).

#### **EXTERIOR FACILITIES**

24 Hours Security

Basketball Court

Clubhouse

Covered Car Park

VISIT THIS PROPERTY AT: https://www.susanwee.com/property/SGLD72225747

L3008899K R007884D