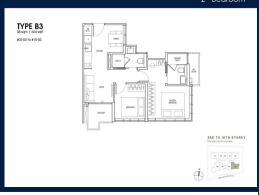

## **RESIDENTIAL - CONDOMINIUM** 624SQFT (58SQM) / CALL FOR PRICE!

2 - Bedroom

■ NO. OF FLOORS: 10

FLOOR/LEVEL: N/A - N/A **BED ROOMS:** 2

**BATH ROOMS:** 2 **MAIDS ROOMS:** N/A ■ PARKING SPACES: N/A

**CORNER LAYOUT TYPE: ■ FACING:** N/A **VIEWING: OTHER** 

**■ SELLING PRICE:** 

**■ COMPLETION YEAR:** 