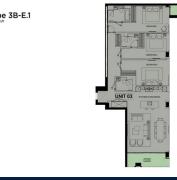

## **RESIDENTIAL - APARTMENT** 1,723SQFT (160SQM) / CALL FOR PRICE!

3 - Bedroom

Type 3B-E.1

#### **RESIDENTIAL - APARTMENT**

71 BONDWAY, PARRY STREET, SW8 1SF, LONDON, LONDON, UNITED KINGDOM

**LISTING ID:** SGLD74120064 **TENURE:** LEASEHOLD 999

TITLE: N/A

**SIZE BUILT-UP:** 1,723SQFT (160SQM) SIZE LAND: 30,341SQFT (2,819SQM)

■ NO. OF FLOORS:

FLOOR/LEVEL: N/A - HIGH FLOOR

**BED ROOMS:** 3 **BATH ROOMS:** 3 **MAIDS ROOMS:** N/A ■ PARKING SPACES: N/A

**REGULAR LAYOUT TYPE: WEST ■ FACING: VIEWING: OTHER** 

**■ SELLING PRICE:** 

**■ COMPLETION YEAR:** 