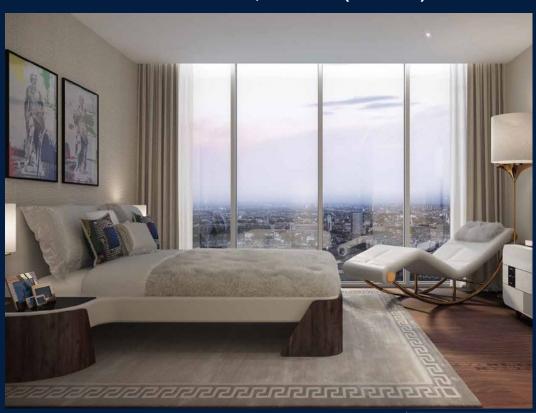

#### DAMAC TOWER NINE ELMS LONDON

Spacious 1,723sqft (160sqm), partially furnished, 3 bedroom, 3 bathroom Apartment for Sale. Completion in 2020, this high floor unit is in original condition. Others: Leasehold 999, facing west This property is currently vacant and ready to move in. Location: London, United Kingdom.

#### **INTERIOR FACILITIES**

Bathtub

• Cable TV

Fiber-Internet

• Internet Connection

Private Garden

#### **OTHER INTERIOR FEATURES**

Cooker Hob/Hood

Dishwasher

Dryer

Fridge