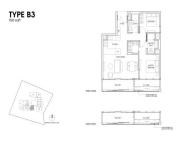

### **19 NASSIM**

Spacious 926sqft (86sqm), partially furnished, 2 bedroom, 2 bathroom Condominium for Sale. Completion in 2024, this corner unit is in original condition. Others: Leasehold 99 This property is currently vacant and ready to move in. Located in Singapore's district D10 near Tanglin, Holland in the area Tanglin (Central region).