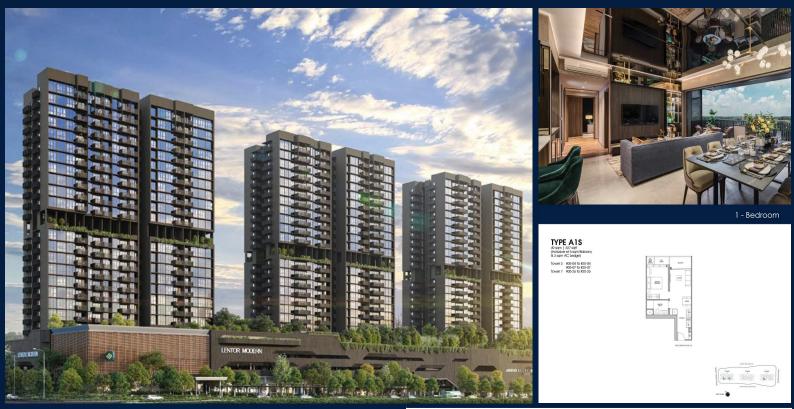

#### **RESIDENTIAL - CONDOMINIUM**

LENTOR CENTRAL, MANDAI, UPPER THOMSON, SINGAPORE 789900

LISTING ID: TENURE: TITLE: SIZE BUILT-UP: SIZE LAND: NO. OF FLOORS: FLOOR/LEVEL: BED ROOMS: BATH ROOMS: MAIDS ROOMS: PARKING SPACES: LAYOUT TYPE: FACING: VIEWING: SELLING PRICE: COMPLETION YEAR:

CONDITION:

FURNISHING:

LISTING DATE:

SGLD74786300 LEASEHOLD 99 N/A 527SQFT (49SQM) 4.270AC (1.728HA) 25 25 - HIGH FLOOR 1 1 N/A N/A REGULAR N/A OTHER CALL FOR PRICEI 2028

### LENTOR MODERN

Condominium for Sale: Partially furnished, 1 bedroom, 1 bathroom. Completion in 2028, this unit is in original condition. Tenure: Leasehold 99 Located in Singapore's district D26 near Mandai, Upper Thomson in the area North (North region).