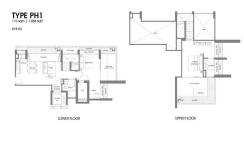

FURNISHING:

LISTING DATE:

SGLD76527084 FREEHOLD N/A 1,884SQFT (175SQM) 16,243SQFT (1,509SQM) 18 N/A - N/A 2+12 N/A N/A OTHER N/A OTHER

2015 **ORIGINAL CONDITION** PARTIALLY FURNISHED JUN 17, 2022

### **THE PEAK @ CAIRNHILL 2**

Condominium for Sale : 2 bedroom + study penthouse. Completed in 2015, this unit is in original condition. Tenure: Freehold Located in Singapore's district D09 near Orchard, River Valley in the area Orchard (Central region).