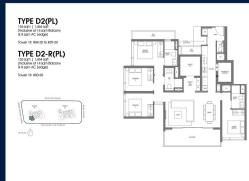

#### **RESIDENTIAL - CONDOMINIUM**

16, 18, 20 TAN QUEE LAN STREET, BEACH ROAD, **BUGIS, ROCHOR, SINGAPORE 188098** 

**LISTING ID:** SGLD81366213 TENURE: **LEASEHOLD 99** 

■ TITLE: N/A

■ SIZE BUILT-UP: 1,464SQFT (136SQM) SIZE LAND: 2.849AC (1.153HA)

■ NO. OF FLOORS: 30

FLOOR/LEVEL: 24 - HIGH FLOOR

**BED ROOMS:** 4 **BATH ROOMS:** 3 **MAIDS ROOMS:** N/A ■ PARKING SPACES: N/A

**REGULAR LAYOUT TYPE:** 

**■ FACING:** N/A **VIEWING: OTHER** 

**■ SELLING PRICE:** 