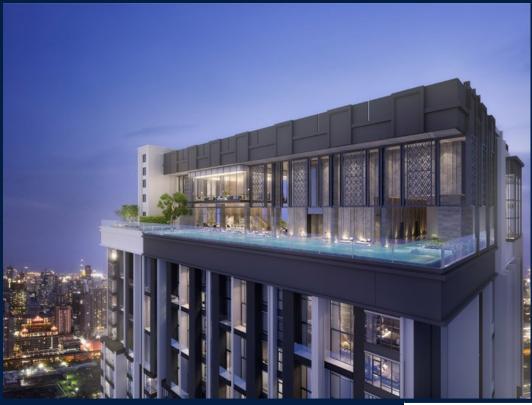

#### THE ADDRESS SIAM-RATCHATHEWI

Partially furnished, 2 bedroom, 2 bathroom Condominium for Sale. Completed in 2022, this unit is in original condition. Others: Freehold Location: Bangkok, Thailand

#### **EXTERIOR FACILITIES**

24 Hours Security

Covered Car Park

Balcony

 Landscaped Garden Lounge

VISIT THIS PROPERTY AT: https://www.susanwee.com/property/SGLD81651887

L3008899K R007884D