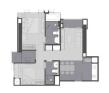

## **RESIDENTIAL - CONDOMINIUM** 705SQFT (65SQM) / CALL FOR PRICE!

2 - Bedroom

TYPE F

■ NO. OF FLOORS: 50 FLOOR/LEVEL: N/A - N/A

**BED ROOMS:** 2 **BATH ROOMS:** 2 **MAIDS ROOMS:** N/A ■ PARKING SPACES: N/A **OTHER LAYOUT TYPE:** 

**■ FACING:** N/A **VIEWING: OTHER** 

**■ SELLING PRICE:** 