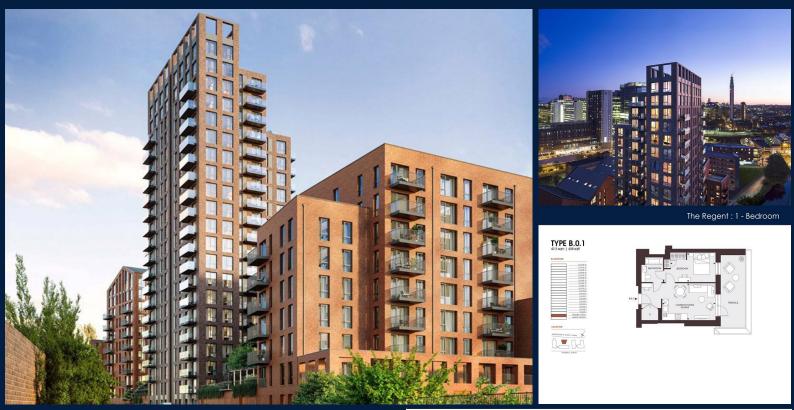

### SHADWELL STREET, B4 6LL, BIRMINGHAM, **BIRMINGHAM, UNITED KINGDOM**

LISTING ID: TENURE: TITLE: SIZE BUILT-UP: SIZE LAND: NO. OF FLOORS: FLOOR/LEVEL: BED ROOMS: BATH ROOMS: MAIDS ROOMS: PARKING SPACES: LAYOUT TYPE: FACING: VIEWING: SELLING PRICE: COMPLETION YEAR:

CONDITION:

FURNISHING:

LISTING DATE:

SGLD83614842 LEASEHOLD N/A 458SQFT (43SQM) N/A 21 N/A - LOW FLOOR 1 N/A N/A OTHER N/A OTHER 2022

**ORIGINAL CONDITION** PARTIALLY FURNISHED MAR 18, 2022

## **SNOW HILL WHARF**

Apartment for Sale: Partially furnished, 1 bedroom, 1 bathroom. Completed in 2022, this unit is in original condition. Tenure: Leasehold