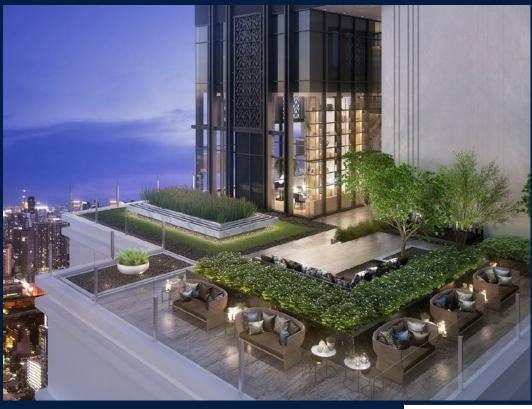

#### THE ADDRESS SIAM-RATCHATHEWI

Partially furnished, 2 bedroom, 2 bathroom Condominium for Sale. Completed in 2022, this unit is in original condition. Others: Freehold Location: Bangkok, Thailand

#### **EXTERIOR FACILITIES**

- 24 Hours Security
- Covered Car Park
- Landscaped Garden
- Lounge

VISIT THIS PROPERTY AT: https://www.susanwee.com/property/SGLD83942171

L3008899K R007884D