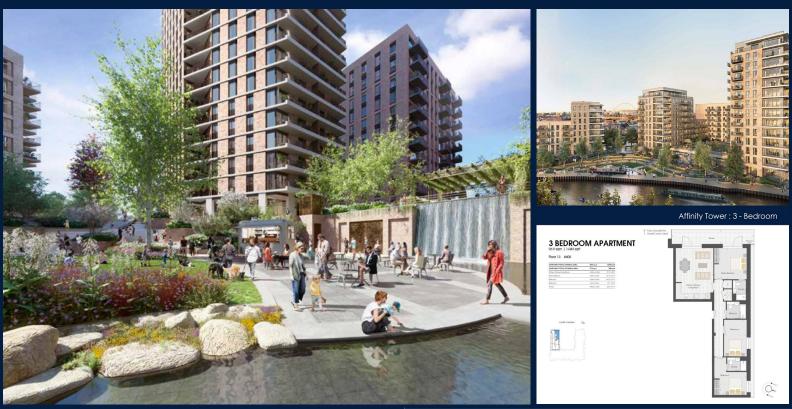

### **GRAND UNION**

Apartment for Sale: Partially furnished, 3 bedroom, 3 bathroom. Completion in 2023, this high floor corner unit is in original condition. Tenure: Leasehold 999