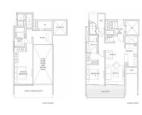

### LLOYD SIXTYFIVE

Spacious 1,830sqft (170sqm), partially furnished, 2 bedroom, 2 bathroom Condominium for Sale. Completed in 2016, this end lot unit is in original condition. Others: Freehold, 1 other room(s) This property is currently vacant and ready to move in. Located in Singapore's district D09 near Orchard, River Valley in the area Orchard (Central region).