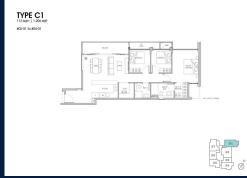

# **RESIDENTIAL - CONDOMINIUM** 1,206SQFT (112SQM) / CALL FOR PRICE!

3 - Bedroom + 1

■ NO. OF FLOORS:

FLOOR/LEVEL: 3 - MIDDLE FLOOR

**BED ROOMS:** 3+1 **BATH ROOMS:** 2 N/A **MAIDS ROOMS:** ■ PARKING SPACES: N/A **CORNER LAYOUT TYPE:** 

**■ FACING:** N/A **VIEWING: OTHER** 

**■ SELLING PRICE:** 