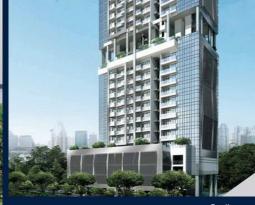

## **RESIDENTIAL - CONDOMINIUM**

26, NEWTON ROAD, NEWTON, NOVENA, SINGAPORE 307957

**LISTING ID:** SGLD85615513 **TENURE: FREEHOLD** 

■ TITLE: N/A

**SIZE BUILT-UP:** 1,119SQFT (104SQM) SIZE LAND: 37,577SQFT (3,491SQM)

■ NO. OF FLOORS: 26

FLOOR/LEVEL: 25 - PENTHOUSE

1+1 **BED ROOMS: BATH ROOMS:** 2 **MAIDS ROOMS:** N/A ■ PARKING SPACES: N/A

**REGULAR LAYOUT TYPE: NORTH ■ FACING: VIEWING: OTHER** 

**■ SELLING PRICE:** 

**■ COMPLETION YEAR:** 

#### **26 NEWTON**

Spacious 1,119sqft (104sqm), partially furnished, 1 bedroom, 2 bathroom Condominium for Sale. Completed in 2016, this penthouse unit is in original condition. Others: Freehold, facing north, 1 other room(s) This property is currently vacant and ready to move in. Located in Singapore's district D11 near Newton, Novena in the area Newton (Central region).