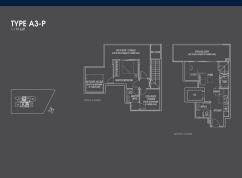

# **RESIDENTIAL - CONDOMINIUM** 1,119SQFT (104SQM) / CALL FOR PRICE!

Penthouse

■ NO. OF FLOORS: 26

FLOOR/LEVEL: 25 - PENTHOUSE

1+1 **BED ROOMS: BATH ROOMS:** 2 **MAIDS ROOMS:** N/A ■ PARKING SPACES: N/A

**REGULAR LAYOUT TYPE: NORTH ■ FACING: VIEWING: OTHER** 

**■ SELLING PRICE:** 

**■ COMPLETION YEAR:** 

#### **26 NEWTON**

Spacious 1,119sqft (104sqm), partially furnished, 1 bedroom, 2 bathroom Condominium for Sale. Completed in 2016, this penthouse unit is in original condition. Others: Freehold, facing north, 1 other room(s) This property is currently vacant and ready to move in. Located in Singapore's district D11 near Newton, Novena in the area Newton (Central region).