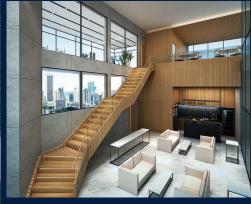

### THE LUXE

Spacious 945sqft (88sqm), partially furnished, 2 bedroom, 3 bathroom Condominium for Sale. Completion in 2020, this high floor corner unit is in original condition. This property is currently vacant and ready to move in. Location: Kuala Lumpur, Malaysia.

#### **EXTERIOR FACILITIES**

24 Hours Security

Function Room

Jacuzzi

Lounge

VISIT THIS PROPERTY AT: https://www.susanwee.com/property/SGLD85781300

L3008899K R007884D