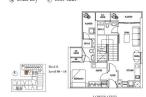

# **RESIDENTIAL - CONDOMINIUM** 945SQFT (88SQM) / CALL FOR PRICE!

Type D (Corner) | 945 sq ft (i) Dual-key / Loft Unit

**RESIDENTIAL - CONDOMINIUM** 

**WISMA INFINITUM, 18 JALAN DEWAN SULTAN** SULIMAN, 50300, KUALA LUMPUR, WILAYAH

**LISTING ID:** SGLD85781300

**TENURE:** N/A ■ TITLE: N/A

SIZE BUILT-UP: 945SQFT (88SQM) SIZE LAND: 1.389AC (0.562HA)

■ NO. OF FLOORS:

FLOOR/LEVEL: N/A - HIGH FLOOR

**BED ROOMS:** 2 **BATH ROOMS:** 3 **MAIDS ROOMS:** N/A ■ PARKING SPACES: N/A