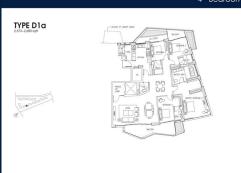

# **RESIDENTIAL - CONDOMINIUM** 2,573SQFT (239SQM) / CALL FOR PRICE!

4 - Bedroom

■ NO. OF FLOORS: N/A FLOOR/LEVEL: N/A - N/A **BED ROOMS:** 4+1 **BATH ROOMS:** 3 N/A **MAIDS ROOMS:** ■ PARKING SPACES: N/A **OTHER LAYOUT TYPE: ■ FACING:** N/A **VIEWING: OTHER** 

**■ SELLING PRICE:** 