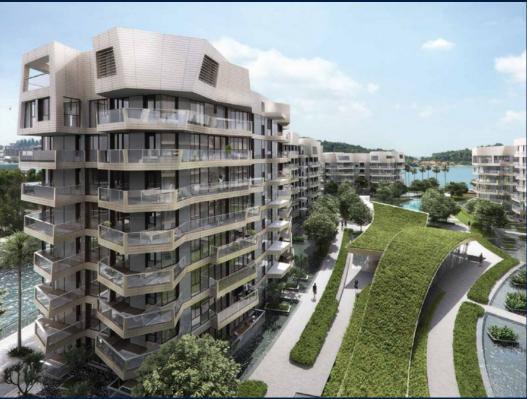

# **RESIDENTIAL - CONDOMINIUM**

CORALS AT KEPPEL BAY, 1, KEPPEL BAY DRIVE, HARBOURFRONT, TELOK BLANGAH, SINGAPORE

**LISTING ID:** SGLD86654508 TENURE: **LEASEHOLD 99** 

■ TITLE: N/A

SIZE BUILT-UP: 2.573SQFT (239SQM) SIZE LAND: 9.642AC (3.902HA)

#### **CORALS AT KEPPEL BAY**

Spacious 2,573sqft (239sqm), partially furnished, 4 bedroom, 3 bathroom Condominium for Sale. Completed in 2018, this unit is in original condition. Others: Leasehold 99, 1 other room(s) This property is currently vacant and ready to move in. Located in Singapore's district D04 near Harbourfront, Telok Blangah in the area Keppel (Central region).