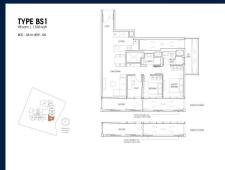

## **RESIDENTIAL - CONDOMINIUM** 1,055SQFT (98SQM) / CALL FOR PRICE!

2 - Bedroom + Study

#### **RESIDENTIAL - CONDOMINIUM**

19, NASSIM HILL, TANGLIN, HOLLAND, SINGAPORE 258482

**LISTING ID:** SGLD87313945 TENURE: **LEASEHOLD 99** 

N/A TITLE:

SIZE BUILT-UP: 1.055SQFT (98SQM) SIZE LAND: 1.429AC (0.578HA)

■ NO. OF FLOORS: 10 FLOOR/LEVEL: N/A - N/A **BED ROOMS:** 2+1 **BATH ROOMS:** 2 N/A **MAIDS ROOMS:** ■ PARKING SPACES: N/A **CORNER LAYOUT TYPE:** 

**■ FACING:** N/A **VIEWING: OTHER** 

**■ SELLING PRICE:** 