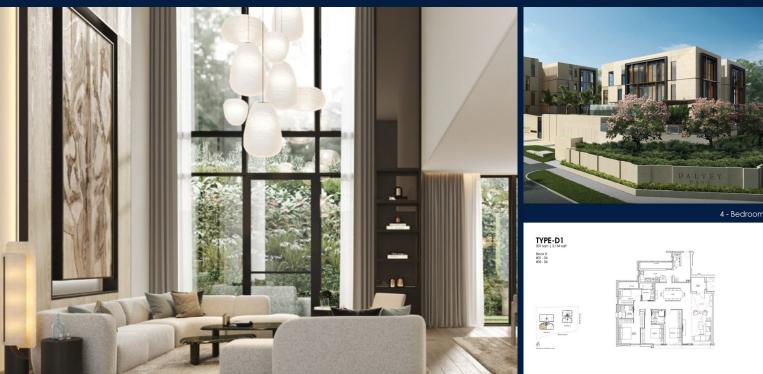

## DALVEY HAUS

Spacious 2,164sqft (201sqm), partially furnished, 4 bedroom, 3 bathroom Condominium for Sale. Completion in 2022, this corner unit is in original condition. Others: Freehold This property is currently vacant and ready to move in. Located in Singapore's district D10 near Tanglin, Holland in the area Tanglin (Central region).