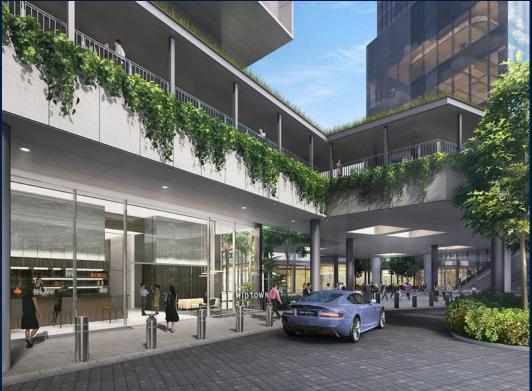

### **MIDTOWN BAY**

Partially furnished, 2 bedroom, 2 bathroom Condominium for Sale. Completed in 2023, this unit is in original condition. Others: Leasehold 99 This property is currently vacant and ready to move in. Located in Singapore's district D07 near Beach Road, Bugis, Rochor in the area Beach Road (Central region).

#### **EXTERIOR FACILITIES**

- 24 Hours Security
- Landscaped Garden
- Covered Car Park
- Lounge

VISIT THIS PROPERTY AT: https://www.susanwee.com/property/SGLD87753736

L3008899K R007884D

FURNISHING:

LISTING DATE: