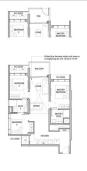

# **RESIDENTIAL - CONDOMINIUM** 904SQFT (84SQM) / CALL FOR PRICE!

3 - Bedroom Classic

■ NO. OF FLOORS: 15

■ FLOOR/LEVEL: 12 - HIGH FLOOR

**BED ROOMS:** 3 **BATH ROOMS:** 2 **MAIDS ROOMS:** N/A ■ PARKING SPACES: N/A **CORNER LAYOUT TYPE:** 

**■ FACING:** N/A **VIEWING:** OTHER

**■ SELLING PRICE:** 