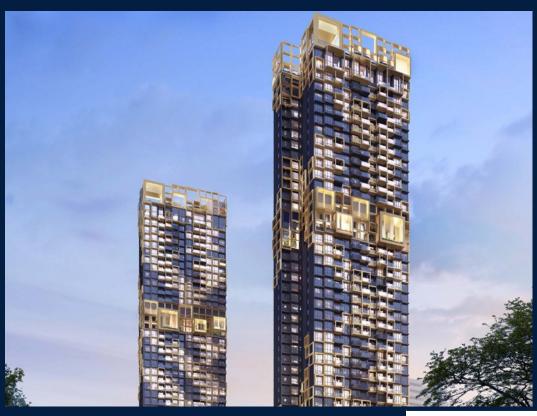

# **RESIDENTIAL - CONDOMINIUM**

IRWELL HILL, IRWELL BANK ROAD, ORCHARD, **RIVER VALLEY, SINGAPORE 239588** 

**LISTING ID:** SGLD89128031 **TENURE: LEASEHOLD 99** 

TITLE: N/A

■ SIZE BUILT-UP: 732SQFT (68SQM) SIZE LAND: 3.160AC (1.279HA)

■ NO. OF FLOORS: 36

FLOOR/LEVEL: 36 - HIGH FLOOR

**BED ROOMS:** 2 **BATH ROOMS:** N/A **MAIDS ROOMS:** ■ PARKING SPACES: N/A **OTHER** LAYOUT TYPE: **■ FACING:** N/A **VIEWING: OTHER** 

**■ SELLING PRICE:** 