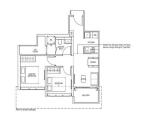

# **RESIDENTIAL - CONDOMINIUM** 732SQFT (68SQM) / CALL FOR PRICE!

2 - Bedroom Classic / with Loft

# **RESIDENTIAL - CONDOMINIUM**

IRWELL HILL, IRWELL BANK ROAD, ORCHARD, **RIVER VALLEY, SINGAPORE 239588** 

**LISTING ID:** SGLD89128031 **TENURE: LEASEHOLD 99** 

TITLE: N/A

■ SIZE BUILT-UP: 732SQFT (68SQM) SIZE LAND: 3.160AC (1.279HA)

■ NO. OF FLOORS: 36

FLOOR/LEVEL: 36 - HIGH FLOOR

**BED ROOMS:** 2 **BATH ROOMS:** N/A **MAIDS ROOMS:** ■ PARKING SPACES: N/A **OTHER** LAYOUT TYPE: **■ FACING:** N/A **VIEWING: OTHER** 

**■ SELLING PRICE:** 