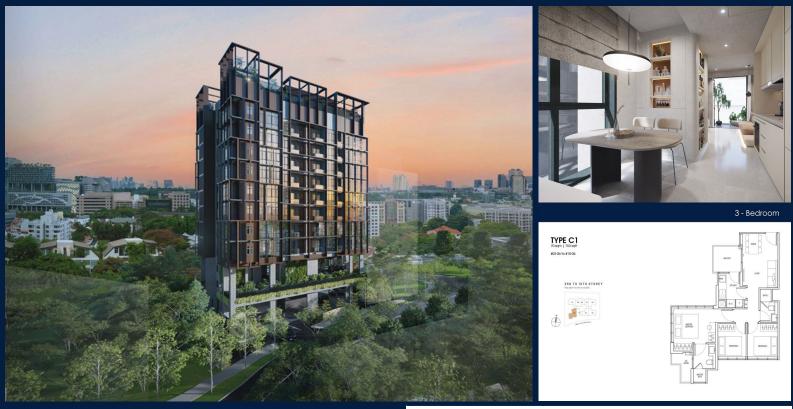

## 11, INSTITUTION HILL, ORCHARD, RIVER VALLEY, SINGAPORE 239666

LISTING ID: TENURE: TITLE: SIZE BUILT-UP: SIZE LAND: NO. OF FLOORS: FLOOR/LEVEL: BED ROOMS: BATH ROOMS: MAIDS ROOMS: PARKING SPACES: LAYOUT TYPE: FACING: VIEWING: SELLING PRICE: COMPLETION YEAR: CONDITION:

SGLD90470796 LEASEHOLD 999 N/A 753SQFT (70SQM) 14,300SQFT (1,329SQM) 10 N/A - N/A 3 2 N/A N/A CORNER N/A OTHER CALL FOR PRICE!

#### 2026 ORIGINAL CONDITION PARTIALLY FURNISHED NOV 17, 2022

SUSAN WEE - HUTTONS ASIA PTE LTD

3 Bishan Place #05-01 CPF Bishan Building

#### HILL HOUSE

Condominium for Sale: Partially furnished, 3 bedroom, 2 bathroom. Completion in 2026, this corner unit is in original condition. Tenure: Leasehold 999 Located in Singapore's district D09 near Orchard, River Valley in the area Orchard (Central region).