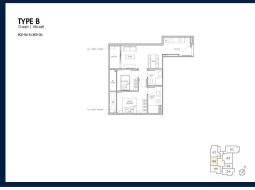

# **RESIDENTIAL - CONDOMINIUM** 786SQFT (73SQM) / CALL FOR PRICE!

2 - Bedroom

### **RESIDENTIAL - CONDOMINIUM**

99, STILL ROAD, EAST COAST, MARINE PARADE,

**SINGAPORE 423989** 

**LISTING ID:** SGLD90509178 **TENURE: FREEHOLD** 

■ TITLE: N/A

**SIZE BUILT-UP:** 786SQFT (73SQM) SIZE LAND: 23,541SQFT (2,187SQM)

■ NO. OF FLOORS: 5

FLOOR/LEVEL: 5 - HIGH FLOOR

**BED ROOMS:** 2 **BATH ROOMS:** 2 **MAIDS ROOMS:** N/A ■ PARKING SPACES: N/A

**REGULAR LAYOUT TYPE:** 

**■ FACING:** N/A **VIEWING: OTHER** 

**■ SELLING PRICE:** 