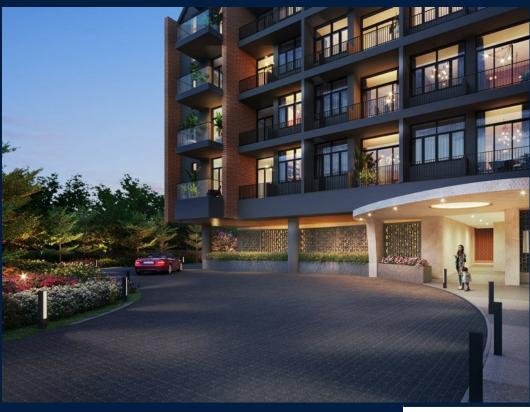

### **RESIDENTIAL - CONDOMINIUM**

99, STILL ROAD, EAST COAST, MARINE PARADE,

**SINGAPORE 423989** 

**LISTING ID:** SGLD90509178 **TENURE: FREEHOLD** 

■ TITLE: N/A

**SIZE BUILT-UP:** 786SQFT (73SQM) SIZE LAND: 23,541SQFT (2,187SQM)

■ NO. OF FLOORS: 5

FLOOR/LEVEL: 5 - HIGH FLOOR

**BED ROOMS:** 2 **BATH ROOMS:** 2 **MAIDS ROOMS:** N/A ■ PARKING SPACES: N/A

**REGULAR LAYOUT TYPE:** 

**■ FACING:** N/A **VIEWING: OTHER** 

**■ SELLING PRICE:** 

**■ COMPLETION YEAR:** 2025

**CONDITION: ORIGINAL CONDITION FURNISHING:** PARTIALLY FURNISHED

**LISTING DATE:** MAR 06, 2023

#### **CLAYDENCE**

Condominium for Sale: Partially furnished, 2 bedroom, 2 bathroom. Completion in 2025, this unit is in original condition. Tenure: Freehold Located in Singapore's district D15 near East Coast, Marine Parade in the area East Coast (Central region).