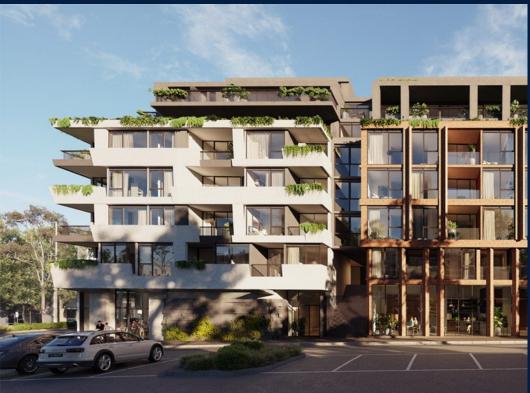

### **RESIDENTIAL - APARTMENT**

512 - 544 SPENCER ST, WEST MELBOURNE, 3003, MELBOURNE, MELBOURNE, AUSTRALIA

**LISTING ID:** SGLD92131266 **TENURE: FREEHOLD** 

■ TITLE: N/A

SIZE BUILT-UP: 915SQFT (85SQM) SIZE LAND: 45,703SQFT (4,246SQM)

#### THE MARKER

Spacious 915sqft (85sqm), partially furnished, 2 bedroom, 2 bathroom Apartment for Sale. Completed in 2021, this low floor end lot unit is in original condition. Others: Freehold, facing north east This property is currently vacant and ready to move in. Location: Melbourne. Australia.