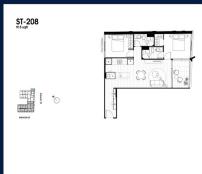

■ NO. OF FLOORS:

FLOOR/LEVEL: 2 - LOW FLOOR

**BED ROOMS:** 2 **BATH ROOMS:** 2 **MAIDS ROOMS:** N/A ■ PARKING SPACES: N/A

**END LOT LAYOUT TYPE: NORTH EAST ■ FACING: VIEWING:** OTHER

**■ SELLING PRICE:** 

#### THE MARKER

Spacious 915sqft (85sqm), partially furnished, 2 bedroom, 2 bathroom Apartment for Sale. Completed in 2021, this low floor end lot unit is in original condition. Others: Freehold, facing north east This property is currently vacant and ready to move in. Location: Melbourne. Australia.