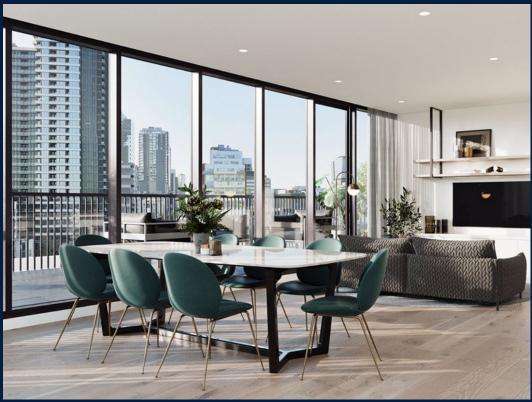

#### THE MARKER

Spacious 2,067sqft (192sqm), partially furnished, 2 bedroom, 2 bathroom Apartment for Sale. Completed in 2021, this middle floor corner unit is in original condition. Others: Freehold, facing north This property is currently vacant and ready to move in. Location: Melbourne. Australia.

#### **INTERIOR FACILITIES**

Air-Conditioning

Balcony

Cable TV

Walk-In-Wardrobe

#### OTHER INTERIOR FEATURES

Cooker Hob/Hood

Dishwasher

Oven / Microwave