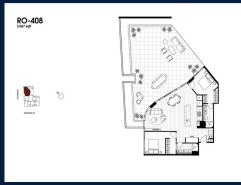

## **RESIDENTIAL - APARTMENT** 2,067SQFT (192SQM) / CALL FOR PRICE!

#### **RESIDENTIAL - APARTMENT**

512 - 544 SPENCER ST, WEST MELBOURNE, 3003, MELBOURNE, MELBOURNE, AUSTRALIA

**LISTING ID:** SGLD92438830 **TENURE: FREEHOLD** 

■ TITLE: N/A

SIZE BUILT-UP: 2,067SQFT (192SQM) SIZE LAND: 45,703SQFT (4,246SQM)

■ NO. OF FLOORS:

FLOOR/LEVEL: 4 - MIDDLE FLOOR

**BED ROOMS:** 2 **BATH ROOMS:** 2 **MAIDS ROOMS:** N/A ■ PARKING SPACES: N/A **LAYOUT TYPE:** 

**CORNER NORTH ■ FACING: VIEWING: OTHER** 

**■ SELLING PRICE:** 