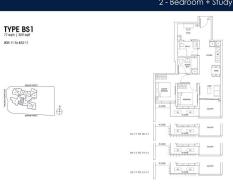

# **RESIDENTIAL - CONDOMINIUM** 829SQFT (77SQM) / CALL FOR PRICE!

2 - Bedroom + Study

## **RESIDENTIAL - CONDOMINIUM**

ONE BERNAM, 1, BERNAM ST, CHINATOWN, **TANJONG PAGAR, SINGAPORE 078852** 

**LISTING ID:** SGLD93208436 **TENURE: LEASEHOLD 99** 

■ TITLE: N/A

**SIZE BUILT-UP:** 829SQFT (77SQM) SIZE LAND: 37,525SQFT (3,486SQM)

■ NO. OF FLOORS: 35

FLOOR/LEVEL: 33 - HIGH FLOOR

**BED ROOMS:** 2+1 **BATH ROOMS:** 2 **MAIDS ROOMS:** N/A ■ PARKING SPACES: N/A

**REGULAR LAYOUT TYPE:** 

**■ FACING:** N/A **VIEWING: OTHER** 

**■ SELLING PRICE:** 