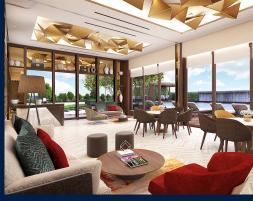

### **ONE BERNAM**

Condominium for Sale:Partially furnished, 2 bedroom, 2 bathroom. Completion in 2026, this unit is in original condition. Tenure: Leasehold 99 Located in Singapore's district D02 near Chinatown, Tanjong Pagar in the area CBD (Central region).

#### **INTERIOR FACILITIES**

Air-Conditioning Balcony

#### **OTHER INTERIOR FEATURES**

Cooker Hob/Hood Dryer Fridge Intercom

#### **EXTERIOR FACILITIES**

24 Hours Security Clubhouse

Covered Car Park Function Room

VISIT THIS PROPERTY AT: https://www.susanwee.com/property/SGLD93208436

L3008899K R007884D