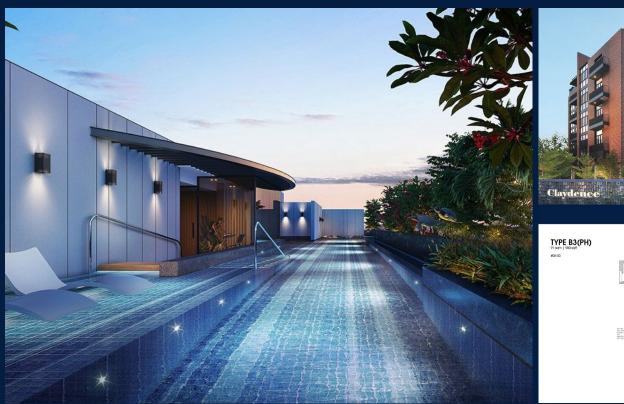

#### CLAYDENCE

Condominium for Sale: Partially furnished, 2 bedroom, 2 bathroom. Completion in 2025, this penthouse unit is in original condition. Tenure: Freehold Located in Singapore's district D15 near East Coast, Marine Parade in the area East Coast (Central region).

### EXTERIOR FACILITIES

- 24 Hours Security
- Jacuzzi
- Covered Car Park

Oven / Microwave

• Landscaped Garden