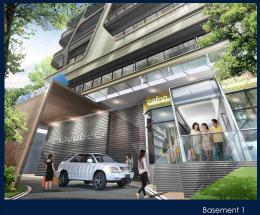

# FOR SALE

## **COMMERCIAL - RETAIL** 592SQFT (55SQM) / CALL FOR PRICE!

**+65 9632 2893** 







**COMMERCIAL - RETAIL** 

160, CHANGI ROAD, EUNOS, GEYLANG, PAYA LEBAR, **SINGAPORE 419728** 

LISTING ID: TENURE: TITLE: SIZE BUILT-UP: SIZE LAND: NO. OF FLOORS: FLOOR/LEVEL: ■ PARKING SPACES: **LAYOUT TYPE:** FACING: VIEWING: SELLING PRICE: ■ COMPLETION YEAR: **CONDITION:** 

LISTING DATE:

SGLD95293093 FREEHOLD N/A 592SQFT (55SQM) 17,973SQFT (1,670SQM) 5 1 - LOW FLOOR N/A REGULAR N/A OTHER

2017 **ORIGINAL CONDITION** SEP 24, 2019

### **HEXACUBE**

Basement 1 retail shop lot at 592 sqft

#### **INTERIOR FACILITIES**

- Air-Conditioning
- Internet Connection

VISIT THIS PROPERTY AT: https://www.susanwee.com/property/SGLD95293093



### SUSAN WEE - HUTTONS ASIA PTE LTD

3 Bishan Place #05-01 CPF Bishan Building D20, 579838, Singapore



+65 9632 2893 WhatsApp Me 🕓

0

Susanwee@me.com