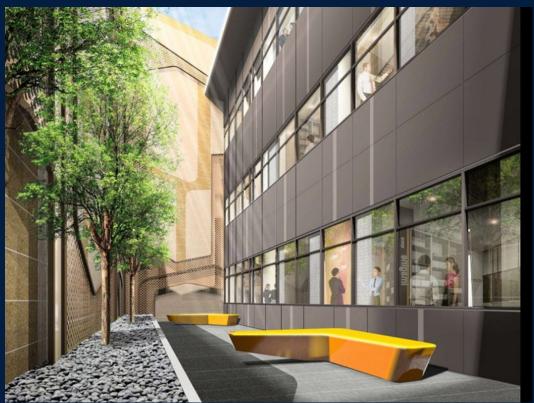

# FOR SALE

## **COMMERCIAL - RETAIL** 592SQFT (55SQM) / CALL FOR PRICE!

**+65 9632 2893** 







**COMMERCIAL - RETAIL** 

160, CHANGI ROAD, EUNOS, GEYLANG, PAYA LEBAR, **SINGAPORE 419728** 

LISTING ID: TENURE: TITLE: SIZE BUILT-UP: SIZE LAND: NO. OF FLOORS: FLOOR/LEVEL: ■ PARKING SPACES: **LAYOUT TYPE:** FACING: VIEWING: SELLING PRICE: ■ COMPLETION YEAR: **CONDITION:** 

LISTING DATE:

SGLD95293093 FREEHOLD N/A 592SQFT (55SQM) 17,973SQFT (1,670SQM) 5 1 - LOW FLOOR N/A REGULAR N/A OTHER

2017 **ORIGINAL CONDITION** SEP 24, 2019

### **HEXACUBE**

Basement 1 retail shop lot at 592 sqft

#### **INTERIOR FACILITIES**

- Air-Conditioning
- Internet Connection

VISIT THIS PROPERTY AT: https://www.susanwee.com/property/SGLD95293093



### SUSAN WEE - HUTTONS ASIA PTE LTD

3 Bishan Place #05-01 CPF Bishan Building D20, 579838, Singapore



+65 9632 2893 WhatsApp Me 🕓

0

Susanwee@me.c