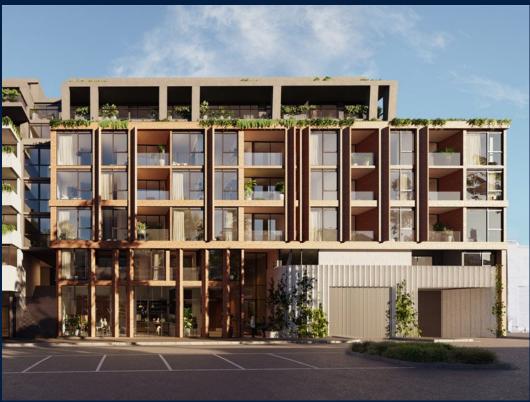

#### **RESIDENTIAL - APARTMENT**

512 - 544 SPENCER ST, WEST MELBOURNE, 3003, MELBOURNE, MELBOURNE, AUSTRALIA

**LISTING ID:** SGLD96226641 **TENURE: FREEHOLD** 

■ TITLE: N/A

SIZE BUILT-UP: 1.044SQFT (97SQM) SIZE LAND: 45,703SQFT (4,246SQM)

#### THE MARKER

Spacious 1,044sqft (97sqm), partially furnished, 2 bedroom, 2 bathroom Apartment for Sale. Completed in 2021, this low floor unit is in original condition. Others: Freehold, facing east This property is currently vacant and ready to move in. Location: Melbourne, Australia.