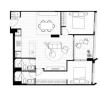

#### **RESIDENTIAL - APARTMENT**

512 - 544 SPENCER ST, WEST MELBOURNE, 3003, MELBOURNE, MELBOURNE, AUSTRALIA

**LISTING ID:** SGLD96226641 **TENURE: FREEHOLD** 

■ TITLE: N/A

SIZE BUILT-UP: 1.044SQFT (97SQM) SIZE LAND: 45,703SQFT (4,246SQM)

■ NO. OF FLOORS:

FLOOR/LEVEL: 3 - LOW FLOOR

**BED ROOMS:** 2 **BATH ROOMS:** 2 **MAIDS ROOMS:** N/A ■ PARKING SPACES: N/A

**REGULAR** LAYOUT TYPE: **■ FACING: EAST VIEWING: OTHER** 

**■ SELLING PRICE:** 

**■ COMPLETION YEAR:** 

#### THE MARKER

Spacious 1,044sqft (97sqm), partially furnished, 2 bedroom, 2 bathroom Apartment for Sale. Completed in 2021, this low floor unit is in original condition. Others: Freehold, facing east This property is currently vacant and ready to move in. Location: Melbourne, Australia.