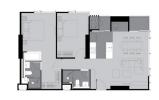

# **RESIDENTIAL - CONDOMINIUM** 856SQFT (80SQM) / CALL FOR PRICE!

2 - Bedroom

TYPE D3

■ NO. OF FLOORS:

FLOOR/LEVEL: N/A - N/A **BED ROOMS:** 2 **BATH ROOMS:** 2

**MAIDS ROOMS:** N/A ■ PARKING SPACES: N/A **OTHER LAYOUT TYPE: ■ FACING:** N/A **VIEWING:** N/A

**■ SELLING PRICE:** 

**■ COMPLETION YEAR:** 