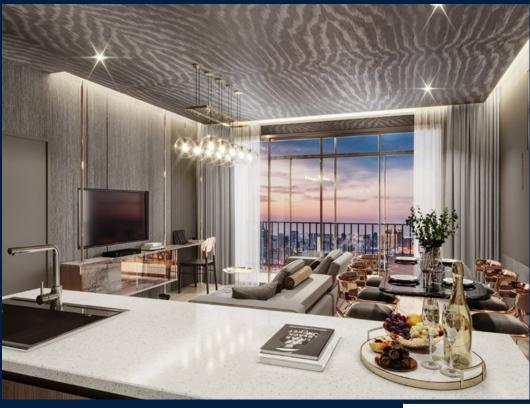

### **RHYTHM EKKAMAI ESTATE**

Partially furnished, 2 bedroom, 2 bathroom Condominium for Sale. Completed in 2021, this unit is in original condition. Others: Freehold Location: Bangkok, Thailand

#### **INTERIOR FACILITIES**

Air-Conditioning

Balcony

Bathtub

#### **OTHER INTERIOR FEATURES**

Cooker Hob/Hood

#### **EXTERIOR FACILITIES**

24 Hours Security

· Covered Car Park

 Landscaped Garden Lounge

VISIT THIS PROPERTY AT: https://www.susanwee.com/property/SGLD96965044

L3008899K R007884D